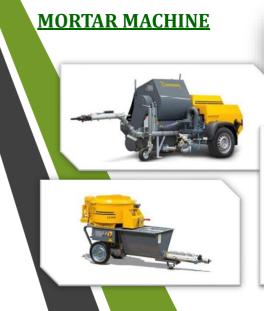

#### **ELECTRICAL TROWEL MACHINE, CUTTING DISCS & MASONRY SAWS**

- Plastering Machines
- Screeding Pumps
- Shotcreting Machines
- Fireproofing Pumps
- Grouting Pumps