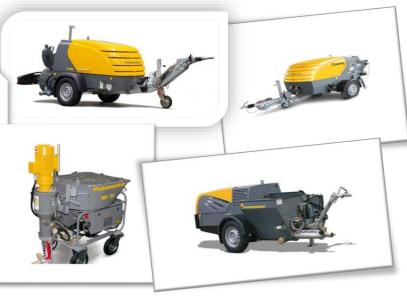

#### **ELECTRICAL TROWEL MACHINE, CUTTING DISCS & MASONRY SAWS**

- Plastering Machines
- Screeding Pumps
- Shotcreting Machines
- Fireproofing Pumps
- Grouting Pumps