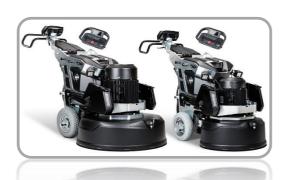

# PROFESSIONAL FLOOR SYSTEM - FLOOR GRINDING & POLISHING

CONCRETE CUTTING MACHINES, WALL SAWS, BLADES & SPARE PARTS, ETC...