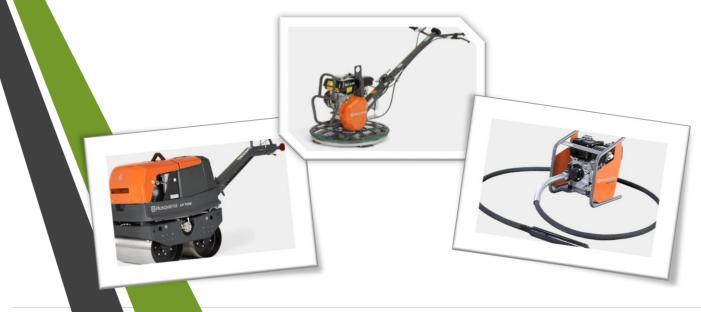

#### **ELECTRICAL TROWEL MACHINE, CUTTING DISCS & MASONRY SAWS**

- Plastering Machines
- Screeding Pumps
- Shotcreting Machines
- Fireproofing Pumps
- Grouting Pumps