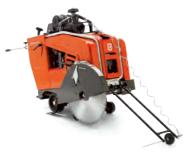

### LOW-POWERED FLOOR SAWS

DIESEL- / PETROL-POWERED
HUSOVARNA FS 400 SERIES

Diamond blade max 500 mm, cutting depth 189 mm, 163 kg. FS 413, petrol, 8.7 kW\*. FS 410 D, diesel, 6.6 kW\*.

HUSQVARNA FS 300 SERIES

Diamond blade max 350 mm, cutting depth 122/125 mm, 64/54 kg, FS 309, petrol, 6.6 kW \*. FS 305, petrol, 3.6 kW \*.