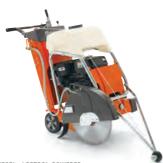

#### FLOOR SAWS

ELECTROHYDRAULIC-POWERED HUSQVARNA FS 7000 DL

Diamond blade max 1500 mm, 1338 kg, cutting depth 625 mm,  $55.4\,\mathrm{kW}^*$ .

ELECTROHYDRAULIC-POWERE HUSQVARNA FS 5000 D

Diamond blade max 900 mm, 771 kg, cutting depth 374 mm, 35.5 kW\*

#### HIGH- AND MID-POWERED FLOOR SAWS