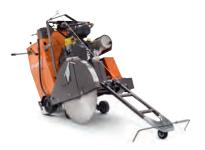

HUSQVARNA FS 400 LV Diamond blade max 450/500 mm, cutting depth 162/189 mm, 99/120 kg, 8.7 kW\*.

ELECTROHYDRAULIC-POWEREI

HUSQVARNA FS 7000 D

Diamond blade max 1000 mm, 1032kg, cutting depth 411 mm, 55.4kW\*