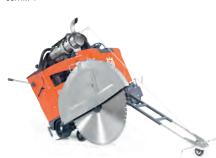

ELECTROHYDRAULIC-POWERED HUSQVARNA FS 4800 D

Diamond blade max 900 mm, 680–695 kg, cutting depth 381 mm. 35 kW\*.

ELECTRIC-POWERED
HUSQVARNA FS 600 E/FS 500 E

Diamond blade max 600/500 mm, cutting depth 240/192 mm, 178/145 kg, 7.5 kW \*.