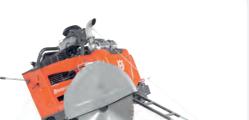

#### FLOOR SAWS



ELECTROHYDRAULIC-POWERED HUSQVARNA FS 7000 DL

Diamond blade max 1500 mm, 1338 kg, cutting depth 625 mm,  $55.4\,\mathrm{kW}^*$ .



ELECTROHYDRAULIC-POWERE HUSQVARNA FS 5000 D

Diamond blade max 900 mm, 771 kg, cutting depth 374 mm, 35.5 kW\*



ELECTROHYDRAULIC-POWERED
HUSQVARNA FS 3500 EFI G

Diamond blade max 750 mm, 419 kg, cutting depth 311 mm, 27.5 kW \*.



PETROL- / ELECTRIC-POWERED
HUSQVARNA FS 500 SERIES

Diamond blade max 600/500 mm, cutting depth 241/179 mm, 231/197. FS 524, petrol, 15.5 kW\*. FS 513, petrol, 8.7 kW\*.



HUSQVARNA FS 400 LV Diamond blade max 450/500 mm, cutting depth 162/189 mm, 99/120 kg, 8.7 kW\*.



ELECTROHYDRAULIC-POWEREI

HUSQVARNA FS 7000 D

Diamond blade max 1000 mm, 1032kg, cutting depth 411 mm, 55.4kW\*



ELECTROHYDRAULIC-POWERED HUSQVARNA FS 4800 D

Diamond blade max 900 mm, 680–695 kg, cutting depth 381 mm. 35 kW\*.



ELECTRIC-POWERED
HUSQVARNA FS 600 E/FS 500 E

Diamond blade max 600/500 mm, cutting depth 240/192 mm, 178/145 kg, 7.5 kW \*.



DIESEL- / PETROL-POWERED
HUSOVARNA FS 400 SERIES

Diamond blade max 500 mm, cutting depth 189 mm, 163 kg. FS 413, petrol, 8.7 kW\*. FS 410 D, diesel, 6.6 kW\*.



HUSQVARNA FS 300 SERIES

Diamond blade max 350 mm, cutting depth 122/125 mm, 64/54 kg, FS 309, petrol, 6.6 kW \*. FS 305, petrol, 3.6 kW \*.

#### **DIAMOND BLADES FOR FLOOR SAWS**

#### HIGH- AND MID-POWERED FLOOR SAWS



# G HUSQVARNA F1500 SERIES

ELITE-level blades for