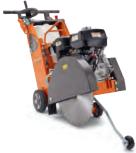

#### HIGH- AND MID-POWERED FLOOR SAWS

#### FLOOR SAWS

ELECTROHYDRAULIC-POWERED HUSQVARNA FS 7000 DL

Diamond blade max 1500 mm, 1338 kg, cutting depth 625 mm,  $55.4\,\mathrm{kW}^*$ .

ELECTROHYDRAULIC-POWERE HUSQVARNA FS 5000 D

Diamond blade max 900 mm, 771 kg, cutting depth 374 mm, 35.5 kW\*

HUSQVARNA FS 400 LV Diamond blade max 450/500 mm, cutting depth 162/189 mm, 99/120 kg, 8.7 kW\*.

ELECTROHYDRAULIC-POWEREI

HUSQVARNA FS 7000 D

Diamond blade max 1000 mm, 1032kg, cutting depth 411 mm, 55.4kW\*

ELECTROHYDRAULIC-POWERED HUSQVARNA FS 4800 D

Diamond blade max 900 mm, 680–695 kg, cutting depth 381 mm. 35 kW\*.

ELECTRIC-POWERED
HUSQVARNA FS 600 E/FS 500 E

Diamond blade max 600/500 mm, cutting depth 240/192 mm, 178/145 kg, 7.5 kW \*.