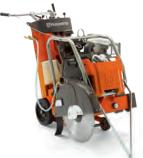

DIESEL- / PETROL-POWERED
HUSOVARNA FS 400 SERIES

Diamond blade max 500 mm, cutting depth 189 mm, 163 kg. FS 413, petrol, 8.7 kW\*. FS 410 D, diesel, 6.6 kW\*.

HUSQVARNA FS 300 SERIES

Diamond blade max 350 mm, cutting depth 122/125 mm, 64/54 kg, FS 309, petrol, 6.6 kW \*. FS 305, petrol, 3.6 kW \*.