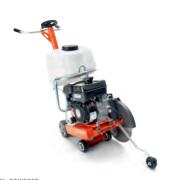

DIESEL- / PETROL-POWERED
HUSOVARNA FS 400 SERIES

Diamond blade max 500 mm, cutting depth 189 mm, 163 kg. FS 413, petrol, 8.7 kW\*. FS 410 D, diesel, 6.6 kW\*.

HUSQVARNA FS 300 SERIES

Diamond blade max 350 mm, cutting depth 122/125 mm, 64/54 kg, FS 309, petrol, 6.6 kW \*. FS 305, petrol, 3.6 kW \*.

### LOW-POWERED FLOOR SAWS