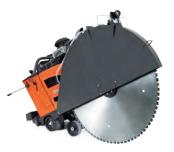

#### FLOOR SAWS

ELECTROHYDRAULIC-POWERED HUSQVARNA FS 7000 DL

Diamond blade max 1500 mm, 1338 kg, cutting depth 625 mm,  $55.4\,\mathrm{kW}^*$ .

ELECTROHYDRAULIC-POWERE HUSQVARNA FS 5000 D

Diamond blade max 900 mm, 771 kg, cutting depth 374 mm, 35.5 kW\*