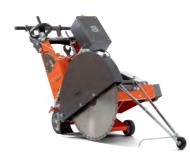

### LOW-POWERED FLOOR SAWS

ELECTROHYDRAULIC-POWERED
HUSQVARNA FS 3500 EFI G

Diamond blade max 750 mm, 419 kg, cutting depth 311 mm, 27.5 kW \*.

PETROL- / ELECTRIC-POWERED
HUSQVARNA FS 500 SERIES

Diamond blade max 600/500 mm, cutting depth 241/179 mm, 231/197. FS 524, petrol, 15.5 kW\*. FS 513, petrol, 8.7 kW\*.