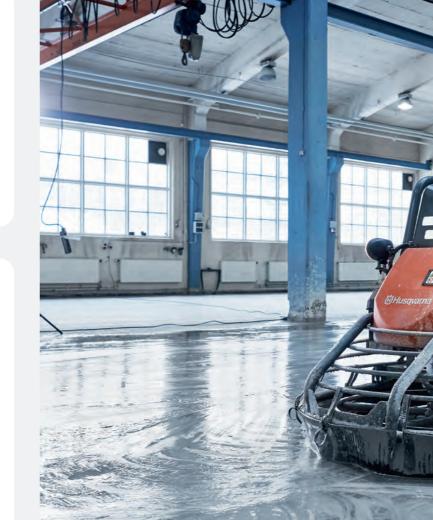

## DIAMOND BLADES FOR EARLY ENTRY SAWS

PETROL-POWERED **HUSQVARNA BG 475** 

6.3 kW, 1140 mm, 105 kg.

ELECTRIC-POWERED HUSQVARNA BG 245 E

1.5 kW, 600 mm, 60 kg.

PETROL-POWERED **HUSQVARNA BG 375** 

HUSQVARNA HIPERTROWEL™ FLOOR POLISHING SYSTEM Polish large concrete floors fast with a ride-on power trowel and Hiperflex TRW tool pads mounted on flexible Hipertrowel<sup>™</sup> gyro drivers.