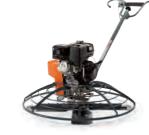

PETROL-POWERED HUSQVARNA CT 48 5.9-8,7 kW, 1180 mm, 105-125 kg.

PETROL-POWERED HUSQVARNA CT 36 3.6-5.9 kW, 875 mm, 85-94 kg.

HUSQVARNA BG COMBI 1.8-2.4 kW, 1020-850 mm, 88-86 kg.

PETROL-POWERED HUSQVARNA SOFF-CUT 4000 Diamond blade max 350 mm, cutting depth max 70 mm, 191 kg, 14.9 kW \*.