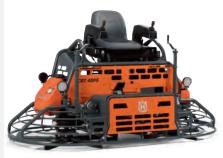

PETROL-POWERED HUSQVARNA CRT 48 PS Ideal for finishing surfaces 1000-2300 m<sup>2</sup>. The power steering enables accurate manoeuvring and virtually fatigue-free operation with two control modes to accommodate operator preference in varying site conditions. 42,5 kW, 2×1220 mm, 660 kg.