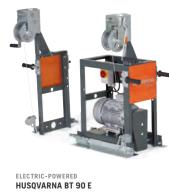

**MODULAR SCREEDS** 

3 kW, 20 m, 96 kg.

PETROL-POWERED HUSQVARNA BT 90 G

5 kW, 20 m, 93 kg.

0.5/0.75/1/2/3m.

HUSQVARNA BT 90 CROWN INVERT HUSQVARNA BT 90 G/E SCREED SECTION BRACKET 267 mm, maximum angle 15°.