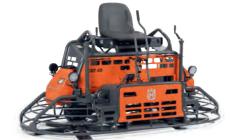

PETROL-POWERED HUSQVARNA CRT 48 Ideal for finishing surfaces 1000-1900 m<sup>2</sup>. Featuring a superior mechanical steering system and balanced power-to-weight ratio. 27.6 kW, 2 × 1220 mm, 579 kg.

PETROL-POWERED HUSQVARNA CRT 36 Ideal for finishing surfaces 250–1000 m². Featuring a superior mechanical steering system and balanced power-to-weight ratio. 16.5 kW, 2×915 mm, 451 kg.