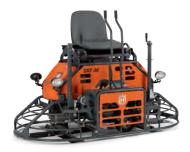

PETROL-POWERED HUSQVARNA CRT 48 Ideal for finishing surfaces 1000-1900 m<sup>2</sup>. Featuring a superior mechanical steering system and balanced power-to-weight ratio. 27.6 kW, 2 × 1220 mm, 579 kg.

PETROL-POWERED HUSQVARNA CRT 36 Ideal for finishing surfaces 250–1000 m². Featuring a superior mechanical steering system and balanced power-to-weight ratio. 16.5 kW, 2×915 mm, 451 kg.