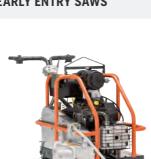

PETROL-POWERED

2.5 kW, 600 mm, 58 kg.

G HUSQVARNA PROLINE

S HUSQVARNA CLASSIC LINE

EARLY ENTRY SAWS

PETROL-POWERED HUSQVARNA SOFF-CUT 150 Diamond blade max 150 mm, cutting depth max 30 mm, 40 kg. 3.5 kW\*.

G HUSQVARNA SOFF-CUT BLADES

Patented ELITE-level blades, supplied with skid plate. They are developed and tested for aggregate conditions. Soff-Cut blades are of top quality and designed specifically for the Soff-Cut system. Diameters 150–350 mm in three different series.