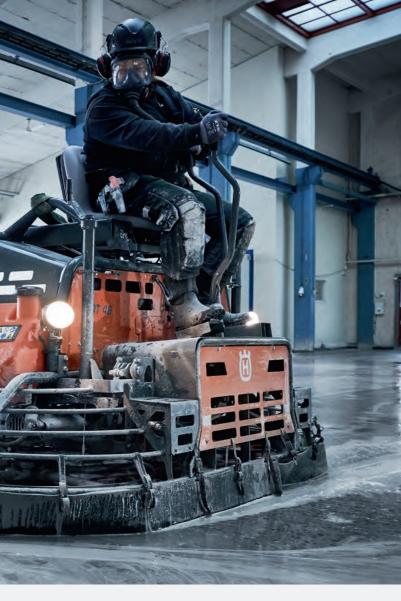

PETROL-POWERED HUSQVARNA CRT 48 PS Ideal for finishing surfaces 1000-2300 m<sup>2</sup>. The power steering enables accurate manoeuvring and virtually fatigue-free operation with two control modes to accommodate operator preference in varying site conditions. 42,5 kW, 2×1220 mm, 660 kg.

PETROL-POWERED HUSQVARNA CRT 48 Ideal for finishing surfaces 1000-1900 m<sup>2</sup>. Featuring a superior mechanical steering system and balanced power-to-weight ratio. 27.6 kW, 2 × 1220 mm, 579 kg.

PETROL-POWERED HUSQVARNA CRT 36 Ideal for finishing surfaces 250–1000 m². Featuring a superior mechanical steering system and balanced power-to-weight ratio. 16.5 kW, 2×915 mm, 451 kg.