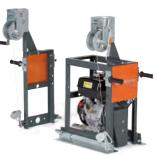

**MODULAR SCREEDS** 

3 kW, 20 m, 96 kg.

PETROL-POWERED HUSQVARNA BT 90 G

5 kW, 20 m, 93 kg.

0.5/0.75/1/2/3m.

HUSQVARNA BT 90 CROWN INVERT HUSQVARNA BT 90 G/E SCREED SECTION BRACKET 267 mm, maximum angle 15°.