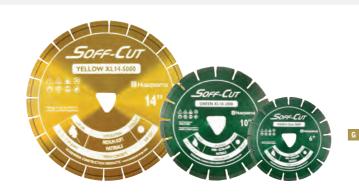

G HUSQVARNA SOFF-CUT BLADES

Patented ELITE-level blades, supplied with skid plate. They are developed and tested for aggregate conditions. Soff-Cut blades are of top quality and designed specifically for the Soff-Cut system. Diameters 150–350 mm in three different series.