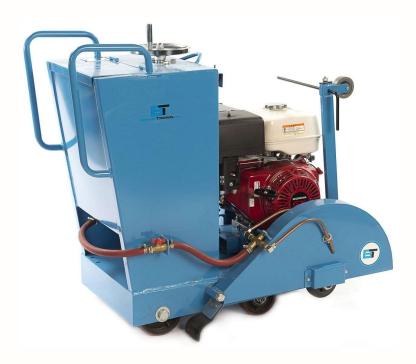

## **CONCRETE & ASPHALT SAW BTCS500H**

A strong powerful machine for Green Concrete cutting and all types of repair work on both Concrete & Asphalt surfaces.

- Design of the water tank changes the centre of gravity of the machine when lowering
- The blade for cutting giving just the right amount of pressure to the blade for maximum cutting effect
- Recessed rear wheels making a cut long an open trench simple
- Rigid front pointer to assist straight accurate cut
- Easy and accurate handling
- Easy maintenance

## **SPECIFICATIONS:**

• Engine: Honda GX390 13HP (9,6 Kw)

Starter: RecoilMax blade: 500mm

Blade bore: 25,4mm

Max depth: 190mm

Blade speed: 2600 rpmDribe belts: 4

Water tank: 70 L

Waterflow: Dual sides of the bladeDimension: L 1088 x L 580 x H 925mm

Dry weight: 140KgMax weight: 22 Kg

Sound pressure: 89 LPA (dB)

Sound energy: 105 LWA (dB)

Hand arm vibration: 4,22m/s²