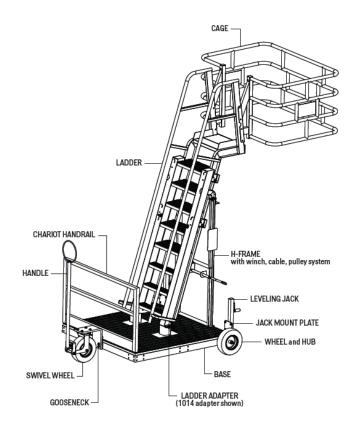

## Only the SafeRack MAUI has this unmatched versatility.

- Support 227kg without resting on a vehicle, critical safety factor if the MAUI is used other than on a vehicle.
- Reconfigure on site to roll Parallel or Perpendicular to the vehicle if future use changes, no buying a new unit.
- Provides stability so operators will actually use the MAUI instead of complaining or not using it.
- Adjusts to fit vehicles of varying heights
- A choice of cages provide fall protection for trucks, isotainers or railcars.
- Never flat 406 mm tires, no flat spots.
- Winch with cover to Raise/Lower the ladder and cage assembly.
- Working range of MAUI 1014 is 3048mm to 4267mm.
- Optional adapter converts to 3658mm to 4877mm.
- Aluminum with galvanized base.