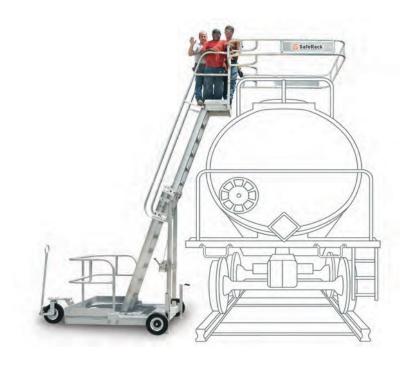

## MAUI

Mobile Access Unit Industrial, for tank trucks, isotainers and railcars.

Do you need fall protection on top of trucks, isotainers or railcars, but the vehicle may be parked in varying locations?

Just roll the MAUI up to the vehicle and climb to the top in safety!

## Only the SafeRack MAUI has this unmatched versatility.

- Support 227kg without resting on a vehicle, critical safety factor if the MAUI is used other than on a vehicle.
- Reconfigure on site to roll Parallel or Perpendicular to the vehicle if future use changes, no buying a new unit.
- Provides stability so operators will actually use the MAUI instead of complaining or not using it.
- Adjusts to fit vehicles of varying heights
- A choice of cages provide fall protection for trucks, isotainers or railcars.
- Never flat 406 mm tires, no flat spots.
- Winch with cover to Raise/Lower the ladder and cage assembly.
- Working range of MAUI 1014 is 3048mm to 4267mm.
- Optional adapter converts to 3658mm to 4877mm.
- Aluminum with galvanized base.